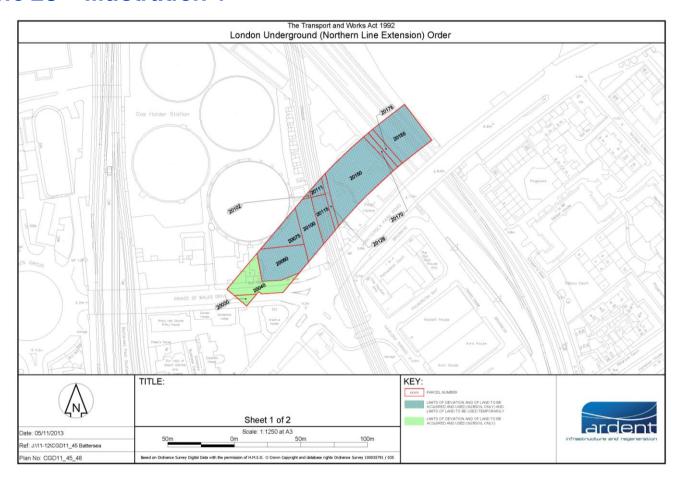

#### Article 28 - Illustration 1

#### Article 28 table

| Number of land shown on the deposited plans                                           | Depth beneath the level of the surface of the land | Reason why                                                                                                                                |
|---------------------------------------------------------------------------------------|----------------------------------------------------|-------------------------------------------------------------------------------------------------------------------------------------------|
| 20185                                                                                 |                                                    | we need to acquire the subsoil at a depth of 2m below ground level to allow a 3m LUL protective zone and a vertical LOD of 3m.            |
| 20030, 20040, 20060, 20075, 20100, 20102, 20111, 20115, 20126, 20150, 20170 and 20178 |                                                    | we need to acquire the subsoil<br>at a depth of 4m below ground<br>level to allow a 3m LUL<br>protective zone and a vertical<br>LOD of 3m |
| 70005                                                                                 |                                                    | we need to acquire the subsoil at a depth of 5m below ground level to allow a 3m LUL protective zone and a vertical LOD of 3m.            |