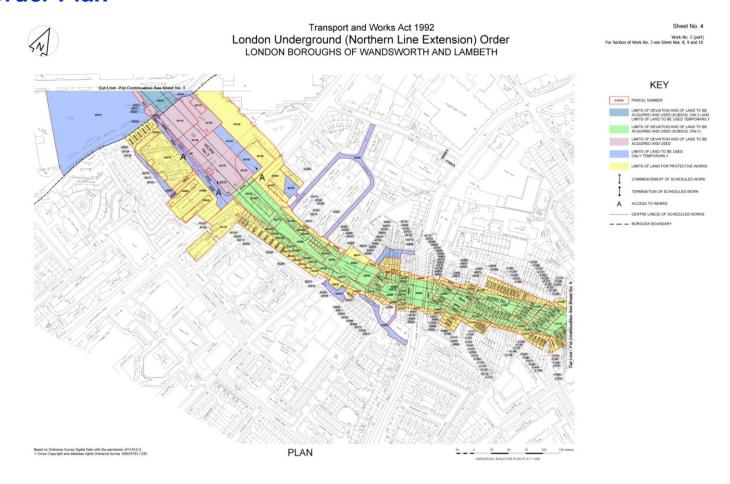

oil at a depth of 2m below ground level to allow a 3m LUL protective zone and a vertical LOD of 3m.            |
| 20030, 20040, 20060, 20075, 20100, 20102, 20111, 20115, 20126, 20150, 20170 and 20178 |                                                    | we need to acquire the subsoil<br>at a depth of 4m below ground<br>level to allow a 3m LUL<br>protective zone and a vertical<br>LOD of 3m |
| 70005                                                                                 |                                                    | we need to acquire the subsoil at a depth of 5m below ground level to allow a 3m LUL protective zone and a vertical LOD of 3m.            |

#### Article 28 - Illustration 1



#### **Article 28 – Illustration 2**



#### NLE/A14 - Sheet 4

### **Order Plan**



# TFL4/B - Appendix 2 Open Space Plan



Acquisition of Land Act 1981
Transport and Works Act 1992
London Underground (Northern Line Extension) Order
LONDON BOROUGH OF LAMBETH



### TFL4B – Appendix 3.10

## Chivas Brothers Limited objection plan



## **END**