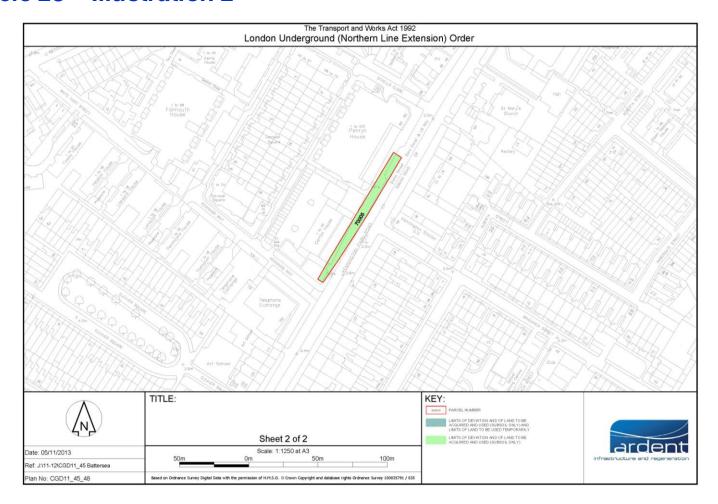

| we need to acquire the subsoil at a depth of 2m below ground level to allow a 3m LUL protective zone and a vertical LOD of 3m.            |
| 20030, 20040, 20060, 20075, 20100, 20102, 20111, 20115, 20126, 20150, 20170 and 20178 |                                                    | we need to acquire the subsoil<br>at a depth of 4m below ground<br>level to allow a 3m LUL<br>protective zone and a vertical<br>LOD of 3m |
| 70005                                                                                 |                                                    | we need to acquire the subsoil at a depth of 5m below ground level to allow a 3m LUL protective zone and a vertical LOD of 3m.            |

#### Article 28 - Illustration 1



#### **Article 28 – Illustration 2**



#### NLE/A14 - Sheet 4

### **Order Plan**



# TFL4/B - Appendix 2 Open Space Plan



Acquisition of Land Act 1981
Transport and Works Act 1992
London Underground (Northern Line Extension) Order
LONDON BOROUGH OF LAMBETH



### TFL4B – Appendix 3.10

## Chivas Brothers Limited objection plan



## **END**